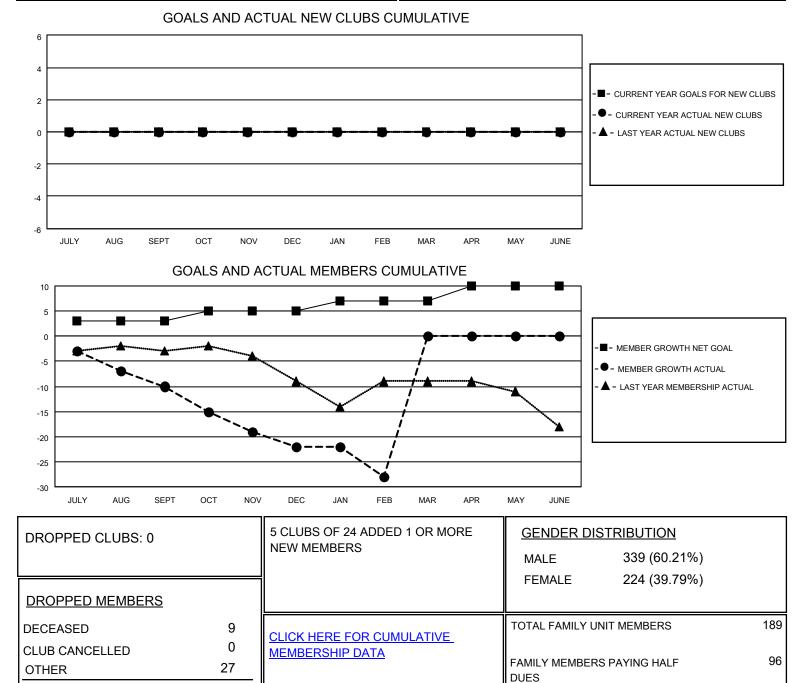

## LOCATION COLORADO

**District 6 SE** 

Results as of: 2/28/2021

| Clubs                 |               |           |               | Members               |                         |                         |                                                    |
|-----------------------|---------------|-----------|---------------|-----------------------|-------------------------|-------------------------|----------------------------------------------------|
| RESULTS FOR 2020-2021 |               |           |               | RESULTS FOR 2020-2021 |                         |                         |                                                    |
| QUARTER               | NEW CLUB GOAL | NEW CLUBS | DROPPED CLUBS | QUARTER               | MBER GROWTH NET<br>GOAL | MEMBER GROWTH<br>ACTUAL | DROPPED<br>MEMBERS ACTUAL<br>(including transfers) |
| JULY/AUG/SEPT         | 0             | 0         | 0             | JULY/AUG/SEPT         | 3                       | 4                       | 13                                                 |
| OCT/NOV/DEC           | 0             | 0         | 0             | OCT/NOV/DEC           | 2                       | 4                       | 14                                                 |
| JAN/FEB/MAR           | 0             | 0         | 0             | JAN/FEB/MAR           | 2                       | 3                       | 9                                                  |
| APR/MAY/JUNE          | 0             | 0         | 0             | APR/MAY/JUNE          | 3                       | 0                       | 0                                                  |